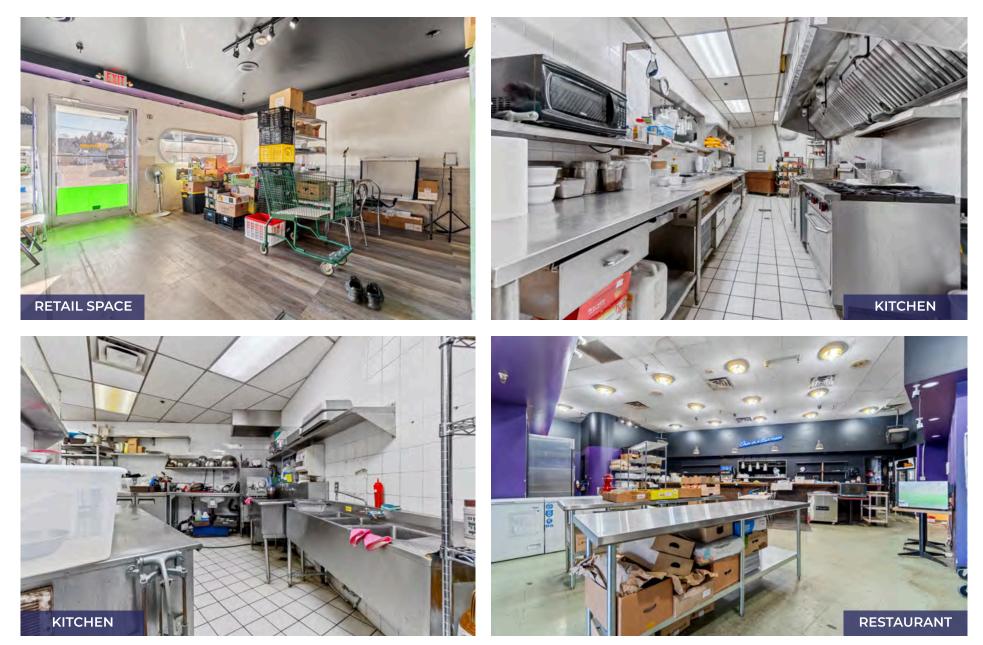

This property is currently designed as a multi-tenant industrial building, making it a versatile choice for investors seeking a stable industrial investment or for owner-users looking to operate their own business in a prime location.

The warehouse features approximately 3,000 square feet of walk-in cooler/freezer space. Beyond its current setup, this site is poised to be part of a high-density development land assembly, making it a smart, forward-thinking investment with both immediate usability and long-term potential.