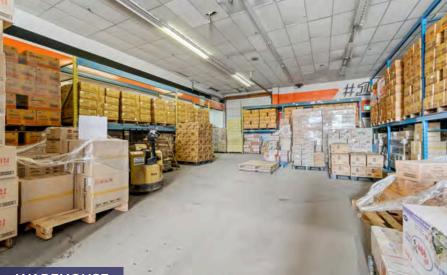

The warehouse features approximately 3,000 square feet of walk-in cooler/freezer space. Beyond its current setup, this site is poised to be part of a high-density development land assembly, making it a smart, forward-thinking investment with both immediate usability and long-term potential.