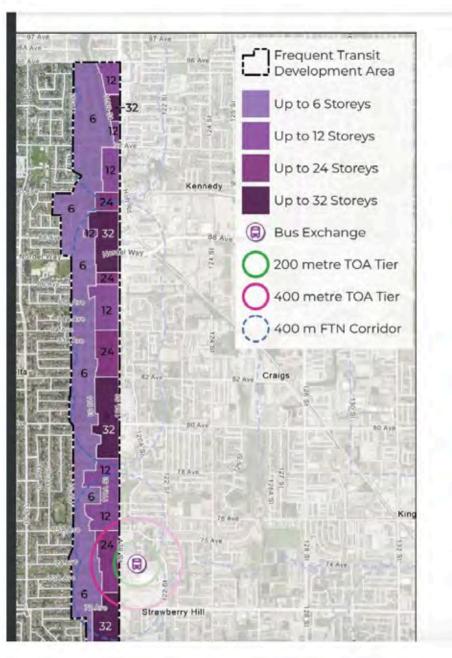

tion.

Annacis Island

|                                            | 1 km      | 2 km      | 3 km      |
|--------------------------------------------|-----------|-----------|-----------|
| <b>Population</b><br>(2024)                | 14,354    | 40,414    | 75,066    |
| <b>Population</b><br>(2029)                | 14,507    | 40,716    | 75,945    |
| <b>Projected Annual Growth</b> (2024-2029) | 1.06%     | 0.74%     | 1.17%     |
| Median Age                                 | 35.7      | 36.1      | 36.1      |
| Average Household<br>Income (2024)         | \$130,188 | \$128,037 | \$127,452 |
| Average Persons Per<br>Household           | 3         | 3         | 3         |

BROWNSVILLE

1 kilometer

ANNIEVILLE

SOCIAL

NSTONE

2 kilometers

3 kilometers



















## ΟCΡ ΜΑΡ





#### Khash Raeisi\*

Founder P: 778-987-7029 O: 778-819-2776 E: khash@iciconic.com \*Personal Real Estate Corporation Alex Zus

Investment Specialist P: 778-808-7838 O: 778-819-2776 E: alex@iciconic.com

#### **Coquitlam Office** 1126 Austin Avenue, Coquitlam, BC V3K3PS

#### NOTHING BUT ICONIC

IPG

TONEHAUS

www.iciconic.com

South Vancouver Office 7235 Fraser Street Vancouver, BC V5X 1R7

Copyright © 2024 Iconic Properties Group by Stonehaus Realty. This document has been prepared by Iconic Properties Group for advertising and general information only. Iconic Properties Group makes no guarantees, representations or warranties of any kind, expressed or implied, regarding the information including, but not limited to, warranties of content, accuracy and reliability. Any interested par