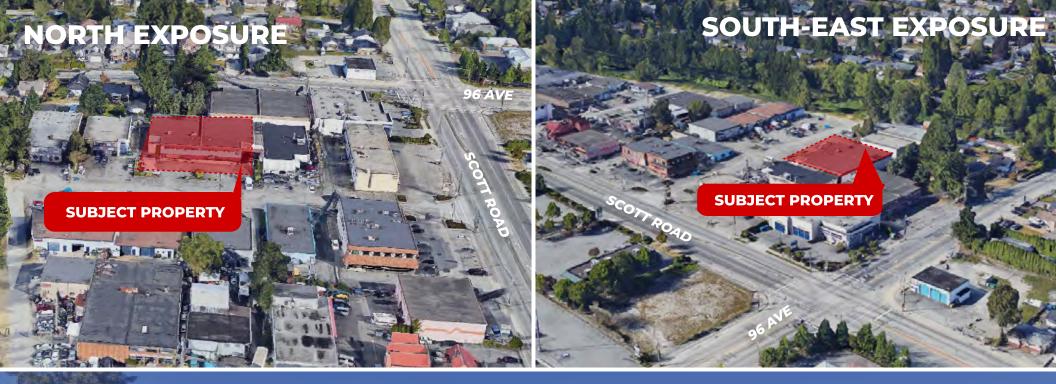

on.

Annacis Island

|                                            | 1 km      | 2 km      | 3 km      |
|--------------------------------------------|-----------|-----------|-----------|
| <b>Population</b><br>(2024)                | 14,354    | 40,414    | 75,066    |
| <b>Population</b><br>(2029)                | 14,507    | 40,716    | 75,945    |
| <b>Projected Annual Growth</b> (2024-2029) | 1.06%     | 0.74%     | 1.17%     |
| Median Age                                 | 35.7      | 36.1      | 36.1      |
| Average Household<br>Income (2024)         | \$130,188 | \$128,037 | \$127,452 |
| Average Persons Per<br>Household           | 3         | 3         | 3         |

BROWNSVILLE

1 kilometer

ANNIEVILLE

SOCIAL

NSTONE

2 kilometers

3 kilometers



















## ΟCΡ ΜΑΡ





#### Khash Raeisi\*

Founder P: 778-987-7029 O: 778-819-2776 E: khash@iciconic.com \*Personal Real Estate Corporation Alex Zus

Investment Specialist P: 778-808-7838 O: 778-819-2776 E: alex@iciconic.com

#### **Coquitlam Office** 1126 Austin Avenue, Coquitlam, BC V3K3PS

#### NOTHING BUT ICONIC

IPG

TONEHAUS

www.iciconic.com

South Vancouver Office 7235 Fraser Street Vancouver, BC V5X 1R7

Copyright © 2024 Iconic Properties Group by Stonehaus Realty. This document has been prepared by Iconic Properties Group for advertising and general information only. Iconic Properties Group makes no guarantees, representations or warranties of any kind, expressed or implied, regarding the information including, but not limited to, warranties of content, accuracy and reliability. Any interested party