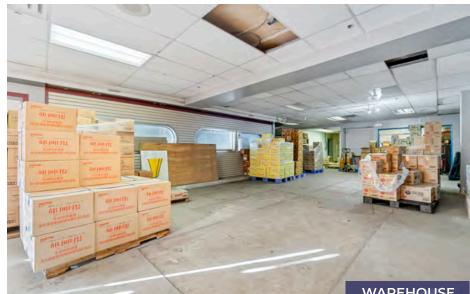

The warehouse features approximately 3,000 square feet of walk-in cooler/freezer space. Beyond its current setup, this site is poised to be part of a high-density development land assembly, making it a smart, forward-thinking investment with both immediate usability and long-term potential.