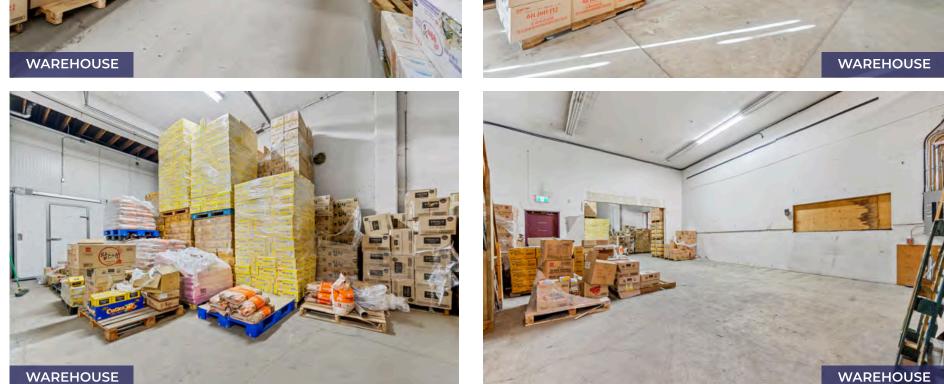

The warehouse features approximately 3,000 square feet of walk-in cooler/freezer space. Beyond its current setup, this site is poised to be part of a high-density development land assembly, making it a smart, forward-thinking investment with both immediate usability and long-term potential.