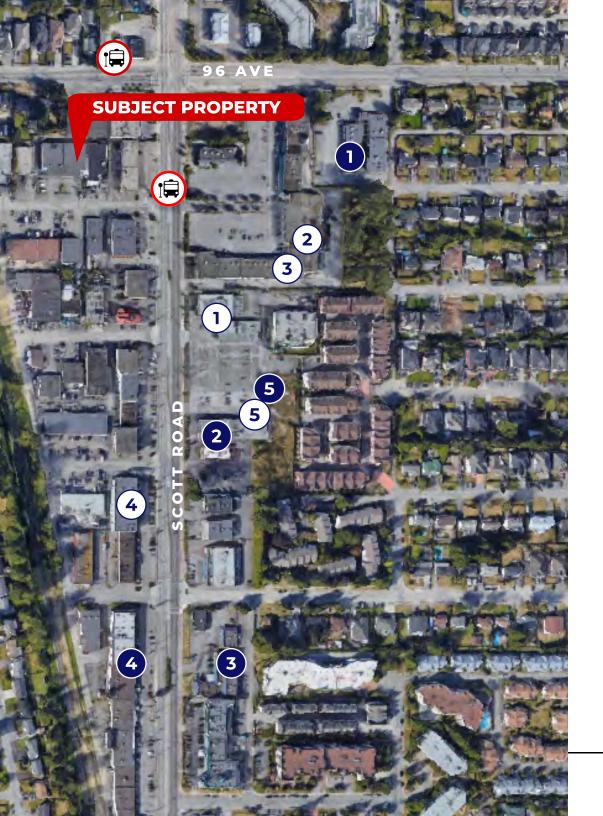

The warehouse features approximately 3,000 square feet of walk-in cooler/freezer space. Beyond its current setup, this site is poised to be part of a high-density development land assembly, making it a smart, forward-thinking investment with both immediate usability and long-term potential.