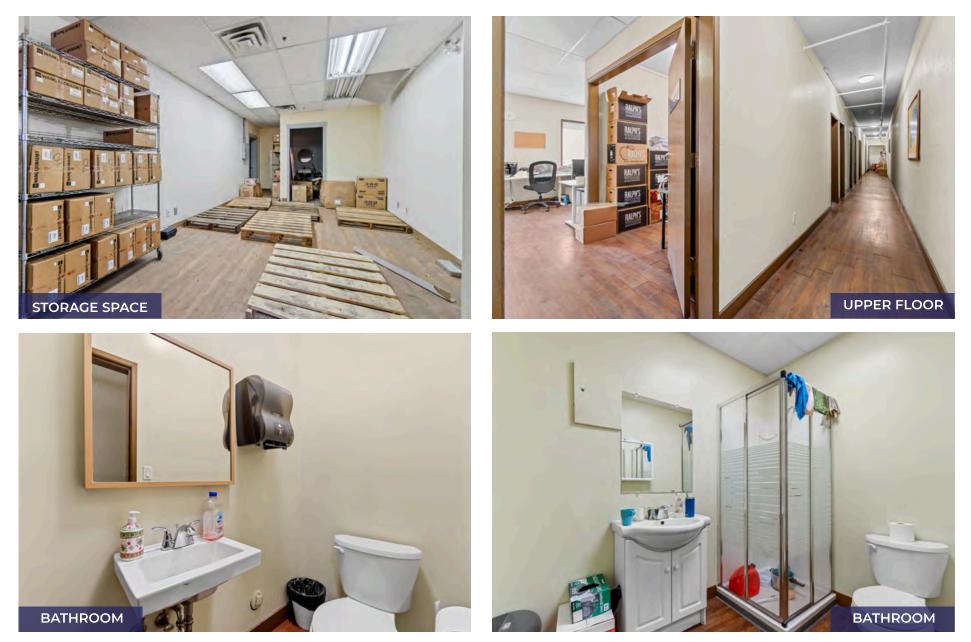

This property is currently designed as a multi-tenant industrial building, making it a versatile choice for investors seeking a stable industrial investment or for owner-users looking to operate their own business in a prime location.

The warehouse features approximately 3,000 square feet of walk-in cooler/freezer space. Beyond its current setup, this site is poised to be part of a high-density development land assembly, making it a smart, forward-thinking investment with both immediate usability and long-term potential.